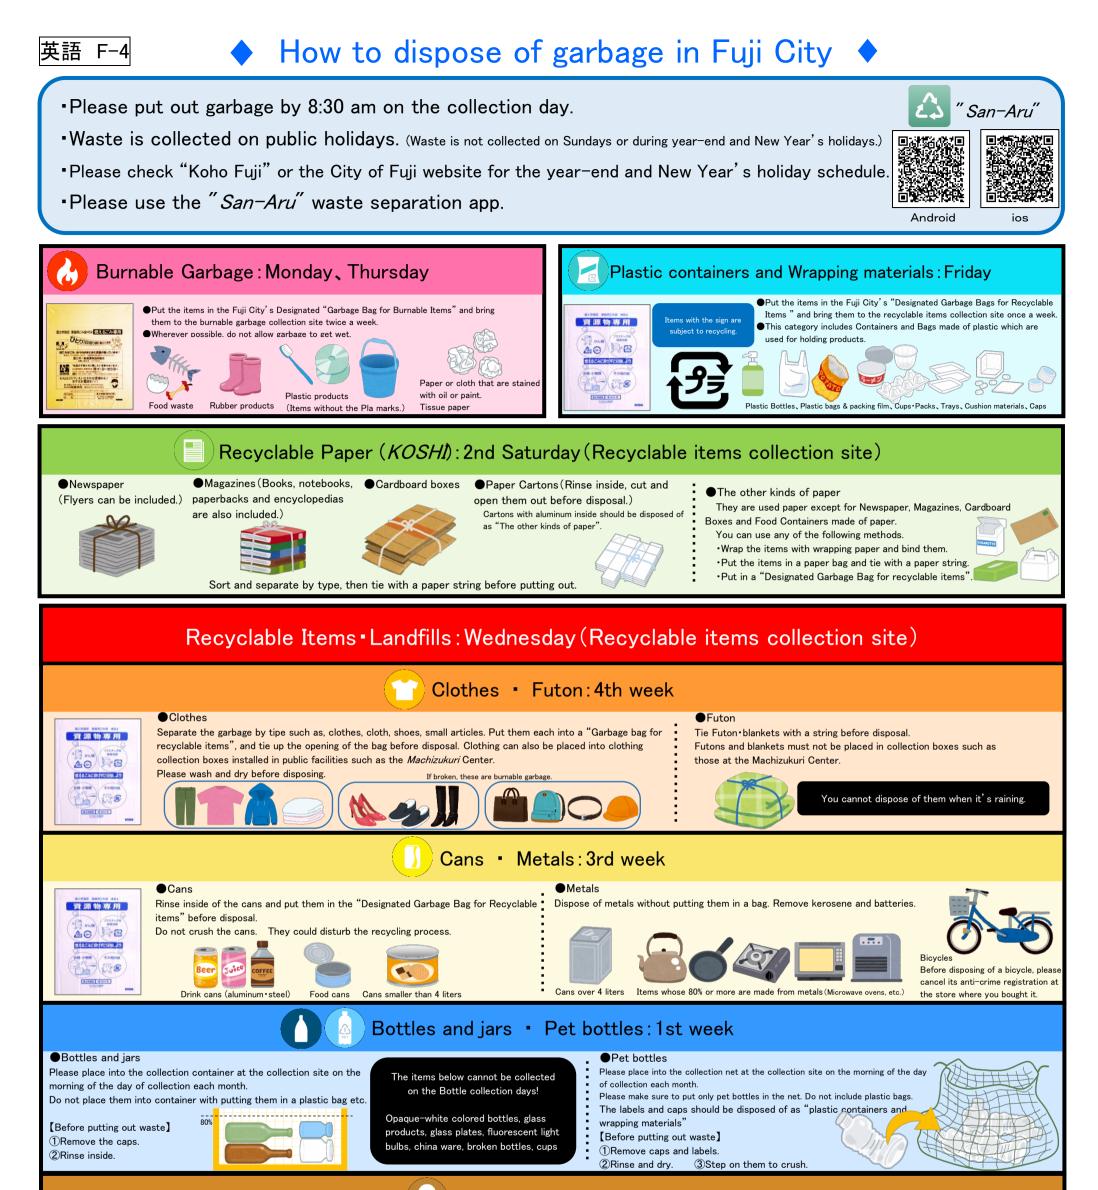

## Landfill, etc.: 2nd week

## ● Landfills

Items like broken bottles, knives, light bulbs should be wrapped in paper, put in clear bags and write the item's names on them when disposing.

•Home electric appliances Items, 80% or more of which are made from metals, are to be disposed as metal and cans.

Large garbage Fluorescent light bulbs (furniture) Bulbs which are not broken should be wrapped with paper or put them in their original boxes when disposing.

 Batteries Put the batteries into the red can placed at the collection site.

讫雷池

• Spray cans • Disposable lighters Empty the contents, and Empty the contents, and place inside a colorless place inside a colorless transparent bag without transparent bag piercing any holes.

## Bringing garbage to the Shin-Kankyo Clean Center

The Shin-Kankyo Clean Center accepts household waste collected in the City of Fuji (excluding used paper) free of charge.

Address: 676 Obuchi, Fuji City

Business hours:

Mondays to Fridays (Public holiday: Booking required) 8:30~12:00, 13:00~16:00 Saturdays (Booking required) 8:30~11:00

- 1, Contact the Shin-Kankyo Clean Center and tell what to bring in.
- 2, Sort waste in the same way as when dropping off at a collection site.
- 3. Receive an IC card at the entrance calibration station and weigh in.

4, Drop off burnable garbage and recyclables at the designated place in the resource collection building.

TVs, Refrigerators, Freezers, Washing machines, Clothes driers,

Air conditioners and Motorcycles are not collected by the City.

1

Inquiries:

(1)TVs, refrigerators, freezers, washing machines,

clothes dryers, air conditioners

- →https://www.rkc.aeha.or.jp/
- 2 Motorcycles, Motor bicycles.

→https://www.jarc.or.jp/motorcycle/

2

Recycling of personal computers PCs are not collected at local garbage collection site. If you bring your PC to the Shin-Kankyo Clean Center. it will be accepted free of charge.

You can also ask the PC manufacture to dispose PCs.

Inquiries: Fuji City Hall Waste Measures 🛛 ka-haikibutu@div.city.fuji.shizuoka.jp